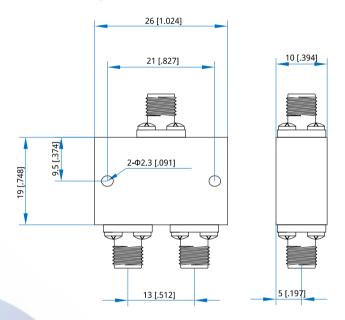

#### Mechanical

Size\*1: 26\*19\*10mm

1.024\*0.748\*0.394in

Weight: 22g

Connectors: 2.92mm Female (Stainless

steel)

Mounting: 2-Φ2.3mm through-hole

[1] Exclude connectors.

## **Outline Drawings**

Unit: mm [in]

Tolerance: ±0.3mm [±0.012in]