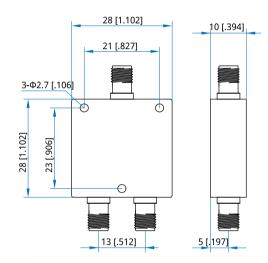

#### Mechanical

Size\*1: 28\*28\*10mm

1.102\*1.102\*0.394in

Connectors: SMA Female

Mounting: 3-Φ2.7mm through-hole

[1] Exclude connectors.

### **Outline Drawings**

Unit: mm [in]

Tolerance: ±0.5mm [±0.02in]