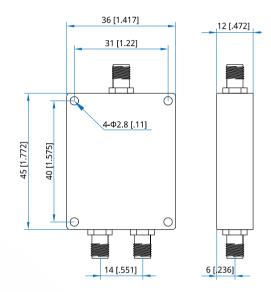

#### Mechanical

Size\*1: 45\*36\*12mm

1.772\*1.417\*0.472in

Weight: 45g

Connectors: SMA Female

Mounting: 4-Φ2.8mm through-hole

[1] Exclude connectors.

## **Outline Drawings**

Unit: mm [in]

Tolerance: ±0.5mm [±0.02in]