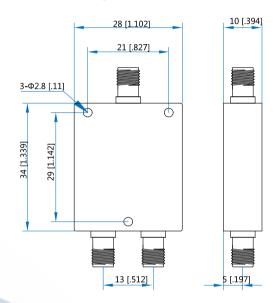

#### Mechanical

Size\*1: 28\*28\*10mm

1.102\*1.102\*0394in

Connectors: SMA Female

Mounting: 3-Φ2.8mm through-hole

[1] Exclude connectors.

### **Outline Drawings**

Unit: mm [in]

Tolerance: ±0.5mm [±0.02in]