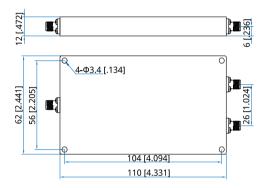

#### Mechanical

Size\*1: 110\*62\*12mm

4.331\*2.441\*0.472in

Weight: 158g

Connectors: SMA Female

Mounting: 4-Φ3.4mm through-hole

[1] Exclude connectors.

## **Outline Drawings**

Unit: mm [in]

Tolerance: ±0.5mm [±0.02in]