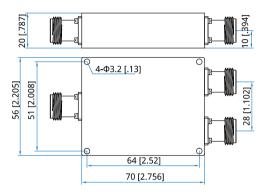

#### Mechanical

| Size <sup>*1</sup> : | 70*56*20mm            |
|----------------------|-----------------------|
|                      | 2.756*2.205*0.787in   |
| Connectors:          | N Female              |
| Mounting:            | 4-Φ3.2mm through-hole |
|                      |                       |

## **Outline Drawings**

Unit: mm [in] Tolerance: ±0.5mm [±0.02in]