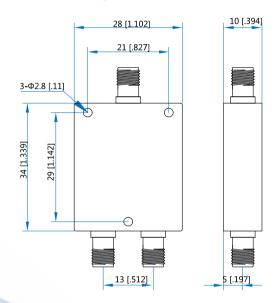

#### Mechanical

Size\*1: 34\*28\*10mm

1.339\*1.102\*0.394in

Weight: 26g

Connectors: SMA Female

Mounting: 3-Φ2.8mm through-hole

[1] Exclude connectors.

### **Outline Drawings**

Unit: mm [in]

Tolerance: ±0.5mm [±0.02in]