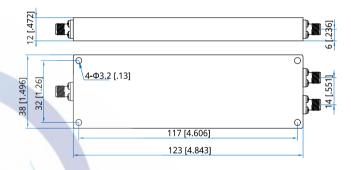

#### Outline Drawings

Outline A

Outline B

Unit: mm [in] Tolerance: ±0.5mm [±0.02in]

## Mechanical

| Connectors: | N Female              |
|-------------|-----------------------|
|             | SMA Female            |
| Mounting:   | 4-Φ3.2mm through-hole |