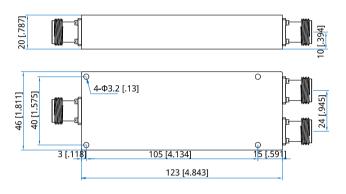

#### Outline Drawings

Outline A

Outline B

Unit: mm [in] Tolerance: ±0.5mm [±0.02in]

## Mechanical

| Connectors: | N Female              |
|-------------|-----------------------|
|             | SMA Female            |
| Mounting:   | 4-Φ3.2mm through-hole |