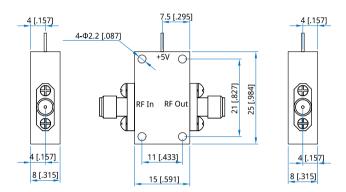

#### Mechanical

Size\*1: 15\*25\*8mm

0.591\*0.984\*0.315in

RF Connectors: **SMA Female** 

> 4-Φ2.2mm through-hole Mounting:

[1] Exclude connectors.

# **Outline Drawings**

Unit: mm [in]

Tolerance: ±0.2mm [±0.008in]