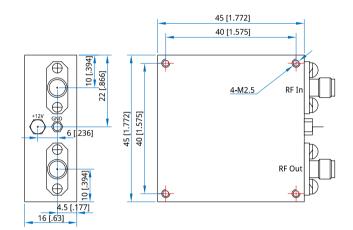

### Mechanical

Size\*1: 45\*45\*16mm

1.772\*1.772\*0.63in

RF Connectors: SMA Female

Power Supply Connectors: Feed Through/Terminal Post

Mounting: 4-M2.5 through hole

[1] Exclude connectors.

# **Outline Drawings**

Unit: mm [in]

Tolerance: ±0.2mm [±0.008in]