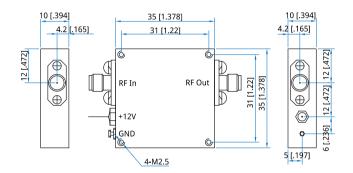

#### Mechanical

Size\*1: 35\*35\*10mm

1.378\*1.378\*0.394in

Power Supply Connectors: Feed Through/Terminal Post

RF Connectors: SMA Female

Mounting: 4-M2.5

[1] Exclude connectors.

### **Outline Drawings**

Unit: mm [in]

Tolerance: ±0.2mm [±0.008in]