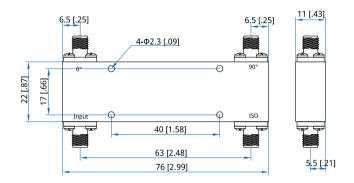

#### Mechanical

Size\*1: 76\*22\*11mm

2.99\*0.87\*0.43in

RF Connectors: SMA Female

Mounting: 4-Φ2.3mm through hole

[1] Exclude connectors.

## **Outline Drawings**

Unit: mm [in]

Tolerance: ±0.5mm [±0.02in]