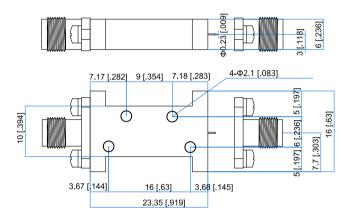

### Mechanical

Size\*1: 23.35\*16\*6mm

0.919\*0.63\*0.236in

RF Connectors: 1.85mm Female

Mounting: 4-Φ2.1mm through-hole

[1] Exclude connectors

## **Outline Drawings**

Unit: mm [in]

Tolerance: ±0.2mm [±0.008in]