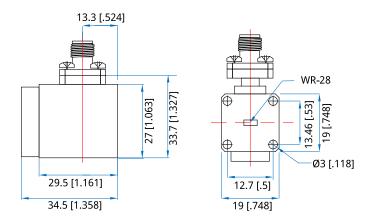

#### Mechanical

Size: 34.5\*33.7\*19mm

1.358\*1.327\*0.748in

Weight: 150g max.

Input Connector: WR-28

Output Connector: SMA Female

## **Outline Drawings**

Unit: mm [in]

Tolerance: ±0.2mm [±0.008in]