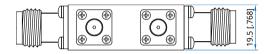

#### Mechanical

Size\*1: 50\*50\*22.6mm

1.969\*1.969\*0.89in

Connectors: SMA Female, N Female Mounting: 2-M2.5, depth 6mm

[1] Exclude connectors.

# **Outline Drawings**

Unit: mm [in]

Tolerance: ±0.2mm [±0.008in]