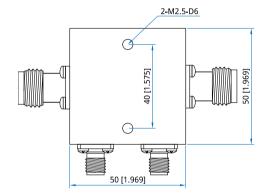

#### Mechanical

Size\*1: 50\*50\*22.6mm

1.969\*1.969\*0.89in

Connectors: SMA Female, N Female Mounting: 2-M2.5, depth 6mm

[1] Exclude connectors.

# **Outline Drawings**

Unit: mm [in]

Tolerance: ±0.2mm [±0.008in]