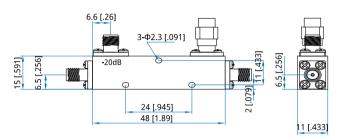

#### Mechanical

Size\*1: 48\*15\*11mm

1.89\*0.591\*0.433in

Connectors: 2.92mm Female

Mounting: 3-Φ2.3mm through-hole

[1] Exclude connectors and terminations.

## **Outline Drawings**

Unit: mm [in]

Tolerance: ±0.5mm [±0.04in]