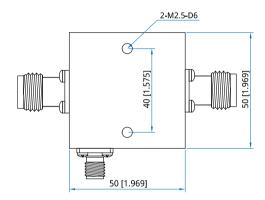

#### Mechanical

Size\*1: 50\*50\*19.5mm

1.969\*1.969\*0.768in

SMA Female, N Female Connectors: Mounting: 2-M2.5, depth 6mm

[1] Exclude connectors and terminations.

### **Outline Drawings**

Unit: mm [in]

Tolerance: ±0.5mm [±0.02in]