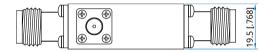

#### Mechanical

Size\*1: 50\*50\*19.5mm

1.969\*1.969\*0.768in

SMA Female, N Female Connectors: Mounting: 2-M2.5, depth 6mm

[1] Exclude connectors and terminations.

### **Outline Drawings**

Unit: mm [in]

Tolerance: ±0.5mm [±0.02in]