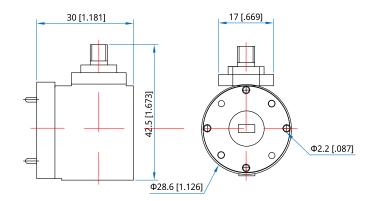

#### Mechanical

Size: 30\*42.5\*17mm

1.181\*1.673\*0.669in

Weight: 150g max.
Input Connector: WR-22
Output Connector: SMA Female

Environmental

Operating Temperature: 0~+50°C

Non-operating Temperature: -20~+70°C

## **Outline Drawings**

Unit: mm [in]

Tolerance: ±0.2mm [±0.008in]