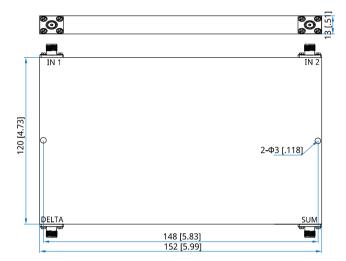

#### Mechanical

Size\*1: 13\*120\*152mm

0.51\*4.73\*5.99in

RF Connectors: SMA Female

Mounting: 2-Φ3mm through-hole

[1] Exclude connectors.

## **Outline Drawings**

Unit: mm [in]

Tolerance: ±0.3mm [±0.012in]