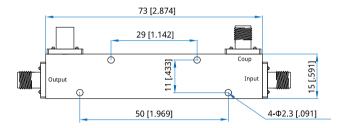

#### Mechanical

Size\*1: 73\*15\*11mm

2.874\*0.591\*0.433in

Connectors: SMA Female

Mounting: 4-Φ2.3mm through-hole

4-M2, depth 5mm

[1] Exclude connectors and terminations.

### **Outline Drawings**

Unit: mm [in]

Tolerance: ±0.5mm [±0.02in]