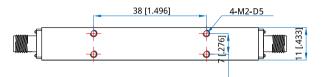

#### Mechanical

Size\*1: 73\*15\*11mm

2.874\*0.591\*0.433in

Connectors: SMA Female

Mounting: 4-Φ2.3mm through-hole

4-M2, depth 5mm

[1] Exclude connectors and terminations.

### **Outline Drawings**

Unit: mm [in]

Tolerance: ±0.5mm [±0.02in]