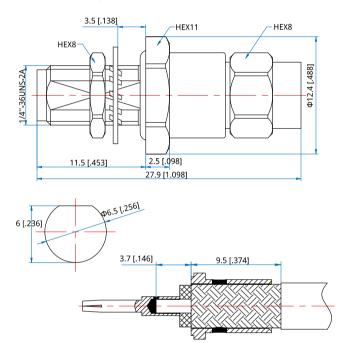

## Connector

# NCS-FHG-Z600-1 SMA Female Bulk Head

Features: \* Low VSWR

- Applications:
- \* Wireless
- \* Radar
- \* Instruments
- \* Electronics

## Electrical

Frequency: [ VSWR: 1 Impedance of Dielectric: 5 Voltage Withstand: 1 Impedance: 5

DC~18GHz 1.25 max. 5000MΩ min. 1000V DC min 50Ω

#### Mechanical

RF Connector: Mating Cable: Outer Conductor: Dielectric: Inner Conductor:

SMA Female NZ600 303F Stainless steel PTFE Gold plated beryllium copper

## How To Order NCS-FHG-Z600-1

Customization is available upon request.

## **Outline Drawings**



Unit: mm [in] Tolerance: ±0.2mm [±0.008in]