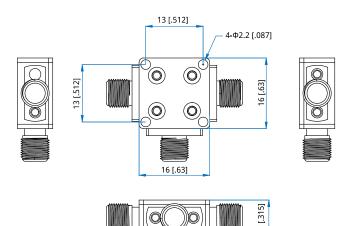

#### Mechanical

Size\*1: 16\*16\*8mm

0.63\*0.63\*0.315in

Connectors: SMA Female

Mounting: 4-Φ2.2mm through-hole

[1] Exclude connectors.

### **Outline Drawings**

Unit: mm [in]

Tolerance: ±0.2mm [±0.008in]