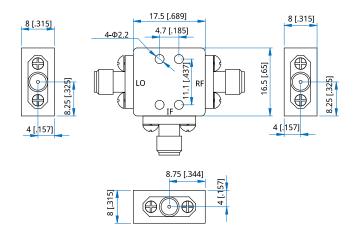

### Mechanical

Size\*1: 17.5\*16.5\*8mm

0.689\*0.65\*0.315in

IF Connectors: SMA Female RF/LO Connectors: 2.92mm Female

Mounting: 4\*Φ2.2mm through-hole

[1] Exclude connectors.

## **Outline Drawings**

Unit: mm [in]

Tolerance: ±0.2mm [±0.008in]