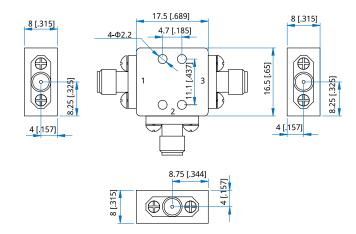

### Mechanical

Size\*1: 17.5\*16.5\*8mm

0.689\*0.65\*0.315in

IF Connectors: SMA Female RF/LO Connectors: 2.92mm Female

Mounting: 4\*Φ2.2mm through-hole

[1] Exclude connectors.

## **Outline Drawings**

Unit: mm [in]

Tolerance: ±0.2mm [±0.008in]