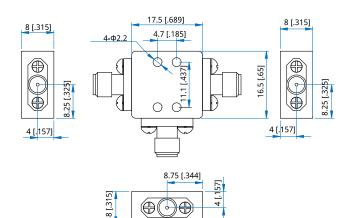

#### Mechanical

Size\*1: 17.5\*16.5\*8mm

0.689\*0.65\*0.315in

IF Connectors: SMA Female

RF/LO Connectors: 2.92mm Female

Mounting: 4\*Φ2.2mm through-hole

[1] Exclude connectors.

## **Outline Drawings**

Unit: mm [in]

Tolerance: ±0.2mm [±0.008in]