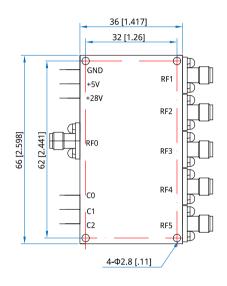

#### Mechanical

Size\*1: 66\*36\*16mm

2.598\*1.417\*0.630in

RF Connectors: SMA Female

Weight: 500g max.

Power Supply Connectors: Feed Through/Terminal Post

Housing Material: Aluminum

Mounting: 4-Φ2.8mm through-hole

## **Outline Drawings**

Unit: mm [in]

Tolerance: ±0.2mm [±0.008in]

### **Control True Table**

| _ |    |    |    |            |
|---|----|----|----|------------|
|   | C0 | C1 | C2 | Connection |
|   | 0  | 0  | 0  | RF0 to RF1 |
|   | 0  | 0  | 1  | RF0 to RF2 |
|   | 0  | 1  | 0  | RF0 to RF3 |
|   | 0  | 1  | 1  | RF0 to RF4 |
|   | 1  | 0  | 0  | RF0 to RF5 |