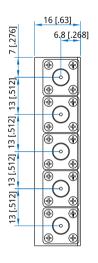

#### Mechanical

Size\*1: 66\*36\*16mm

2.598\*1.417\*0.630in

RF Connectors: SMA Female

Weight: 500g max.

Power Supply Connectors: Feed Through/Terminal Post

Housing Material: Aluminum

Mounting: 4-Φ2.8mm through-hole

## **Outline Drawings**

Unit: mm [in]

Tolerance: ±0.2mm [±0.008in]