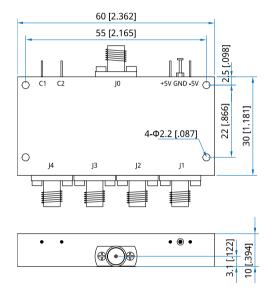

#### Mechanical

Size\*1: 60\*30\*10mm

2.362\*1.181\*0.394in

RF Connectors: SMA Female

Power Supply Connectors: Feed Through/Terminal Post

Housing Material: Aluminum

Mounting: 4-Φ2.2mm through-hole

[1] Exclude connectors.

## **Outline Drawings**

Unit: mm [in]

Tolerance: ±0.2mm [±0.008in]