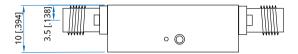

#### Mechanical

Size\*1: 30\*15\*10mm

1.181\*0.591\*0.394in

RF Connectors: SMA Female

Power Supply Connectors: Feed Through/Terminal Post

Housing Material: Aluminum

Mounting: 2-Φ2.2mm through-hole

[1] Exclude connectors.

# **Outline Drawings**

Unit: mm [in]

Tolerance: ±0.2mm [±0.008in]