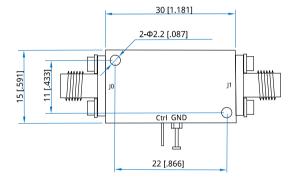

#### Mechanical

Size\*1: 30\*15\*10mm

1.181\*0.591\*0.394in

RF Connectors: SMA Female

Power Supply Connectors: Feed Through/Terminal Post

Housing Material: Aluminum

Mounting: 2-Φ2.2mm through-hole

[1] Exclude connectors.

# **Outline Drawings**

Unit: mm [in]

Tolerance: ±0.2mm [±0.008in]