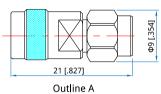

## **Outline Drawings**

Unit: mm [in] Tolerance: ±0.2mm [±0.008in]

## How To Order

NASQS-MM - SMA (m) to Quick SMA (m), OutlineA NASQS-FM - SMA (f) to Quick SMA (m), Outline B

Customization is available upon request.