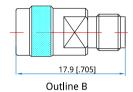

## **Outline Drawings**

Unit: mm [in] Tolerance: ±0.2mm [±0.008in]

## How To Order

NASQS-MM - SMA (m) to Quick SMA (m), OutlineA NASQS-FM - SMA (f) to Quick SMA (m), Outline B

Customization is available upon request.