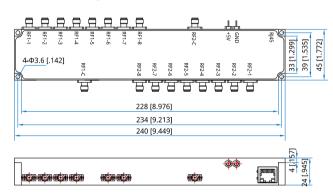

#### Mechanical

Size\*1: 240\*45\*24mm

9.449\*1.772\*0.945in

RF Connectors: 2.92mm Female

Power Supply Connectors: Feed Through/Terminal Post

Control Interface: RJ45

Mounting: 4-Φ3.6mm through-hole

[1] Exclude connectors.

## **Outline Drawings**

Unit: mm [in]

Tolerance: ±0.2mm [±0.008in]