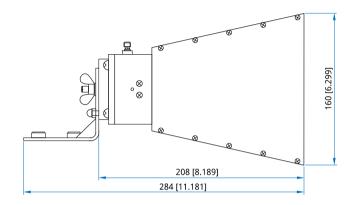

#### Mechanical

Size: 284\*160mm 11.181\*6.299in Connectors: SMA female

## **Outline Drawings**

Unit: mm [in] Tolerance: ±0.2mm [±0.008in]